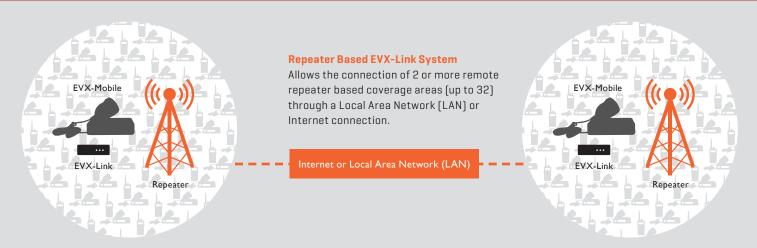

## Who Should Use EVX-Link?

EVX-Link is perfect for customers needing to communicate in just about every situation possible.

EVX-Link provides a seamless and reliable connection via the use of an existing Local Area Network (LAN) or internet. It works with or without a repeater infrastructure which offers great flexibility. EVX-Link is very effective since it can also be used with existing systems or can replace legacy high power repeater equipment. Up to 30 coverage areas can be networked by adding an EVX-Link system (link and mobile) to each location. EVX-Link offers the ability to have users roam between coverage areas while radios automatically change to the new EVX-Link location. All EVX Subscriber products can be used with EVX-Link just by reprogramming the radios, which is another reason why EVX-Link is a better way to connect.

### Why is EVX-Link Better?

EVX-Link is the next evolution in expanding your reach. A significant difference between EVX-Link and other similar products in the market is that no repeater is required. The unique features of the EVX-Link system work with either on-site or repeater-based systems - or a mix of both. Best of all, it's easy to install with no disruption to current systems and is very cost effective.

#### The benefits of EVX-Link are:

- **Build on your existing network** Your existing network can be used since there is no need to replace existing equipment
- No repeater required Works with either on-site or repeater-based systems or a mix of both
- ▼ Versatile Coverage Place EVX-Link anywhere in each desired coverage area
- **▼ Compatible with –** all RF Bands and any DMR digital platform
- Simple set up and configuration all you need is electric power and a Ethernet connection at each EVX-Link location
- **▼ Expandable Coverage –** Up to 32 sites
- **Affordability -** A cost-effective solution over traditional systems using IP connections which works with any DMR digital platform