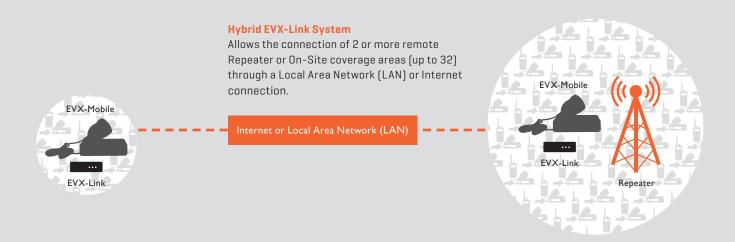

## Who Should Use EVX-Link?

EVX-Link is perfect for customers needing to communicate in just about every situation possible.

EVX-Link provides a seamless and reliable connection via the use of an existing Local Area Network (LAN) or internet. It works with or without a repeater infrastructure which offers great flexibility. EVX-Link is very effective since it can also be used with existing systems or can replace legacy high power repeater equipment. Up to 30 coverage areas can be networked by adding an EVX-Link system (link and mobile) to each location. EVX-Link offers the ability to have users roam between coverage areas while radios automatically change to the new EVX-Link location. All EVX Subscriber products can be used with EVX-Link just by reprogramming the radios, which is another reason why EVX-Link is a better way to connect.

### Why is EVX-Link Better?

EVX-Link is the next evolution in expanding your reach. A significant difference between EVX-Link and other similar products in the market is that no repeater is required. The unique features of the EVX-Link system work with either on-site or repeater-based systems - or a mix of both. Best of all, it's easy to install with no disruption to current systems and is very cost effective.

#### The benefits of EVX-Link are:

- **Build on your existing network** Your existing network can be used since there is no need to replace existing equipment
- No repeater required Works with either on-site or repeater-based systems or a mix of both
- ▼ Versatile Coverage Place EVX-Link anywhere in each desired coverage area
- **▼ Compatible with –** all RF Bands and any DMR digital platform
- Simple set up and configuration all you need is electric power and a Ethernet connection at each EVX-Link location
- **▼ Expandable Coverage –** Up to 32 sites
- **Affordability -** A cost-effective solution over traditional systems using IP connections which works with any DMR digital platform