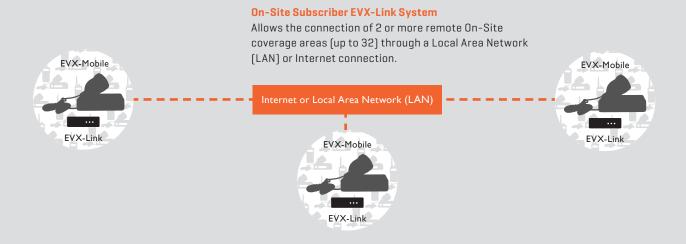

## Who Should Use EVX-Link?

EVX-Link is perfect for customers needing to communicate in just about every situation possible.

EVX-Link provides a seamless and reliable connection via the use of an existing Local Area Network (LAN) or internet. It works with or without a repeater infrastructure which offers great flexibility. EVX-Link is very effective since it can also be used with existing systems or can replace legacy high power repeater equipment. Up to 30 coverage areas can be networked by adding an EVX-Link system (link and mobile) to each location. EVX-Link offers the ability to have users roam between coverage areas while radios automatically change to the new EVX-Link location. All EVX Subscriber products can be used with EVX-Link just by reprogramming the radios, which is another reason why EVX-Link is a better way to connect.

### Why is EVX-Link Better?

EVX-Link is the next evolution in expanding your reach. A significant difference between EVX-Link and other similar products in the market is that no repeater is required. The unique features of the EVX-Link system work with either on-site or repeater-based systems - or a mix of both. Best of all, it's easy to install with no disruption to current systems and is very cost effective.

#### The benefits of EVX-Link are:

- **Build on your existing network** Your existing network can be used since there is no need to replace existing equipment
- No repeater required Works with either on-site or repeater-based systems or a mix of both
- ▼ Versatile Coverage Place EVX-Link anywhere in each desired coverage area
- **▼ Compatible with –** all RF Bands and any DMR digital platform
- Simple set up and configuration all you need is electric power and a Ethernet connection at each EVX-Link location
- **▼ Expandable Coverage –** Up to 32 sites
- **Affordability -** A cost-effective solution over traditional systems using IP connections which works with any DMR digital platform